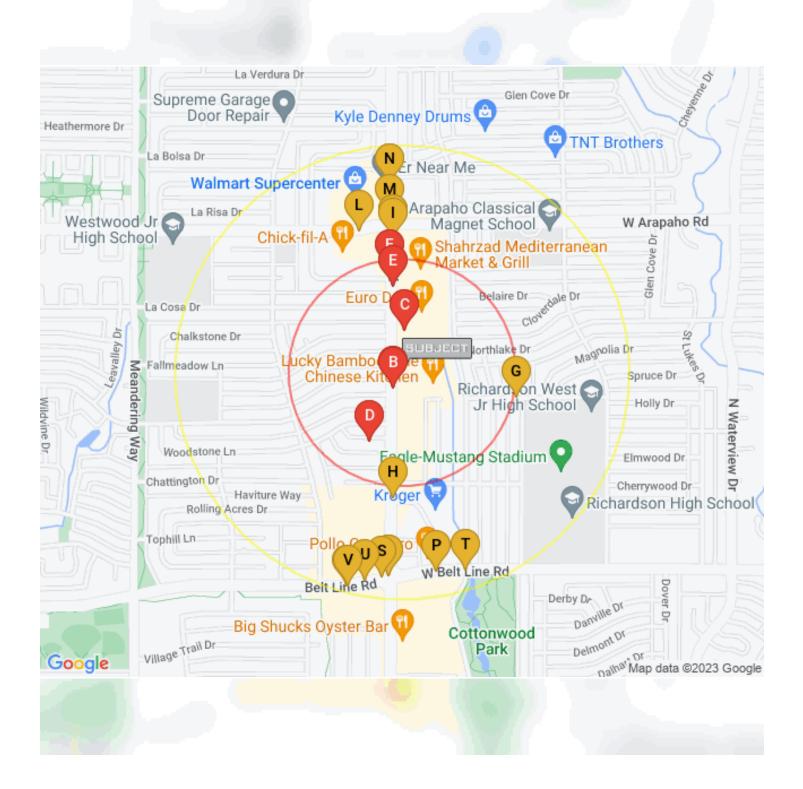

# LOCATION RISK ANALYSIS LOCATIONS WITHIN 0.25 MILE OF SUBJECT

| <b>^</b> | NA |
|----------|----|
|----------|----|