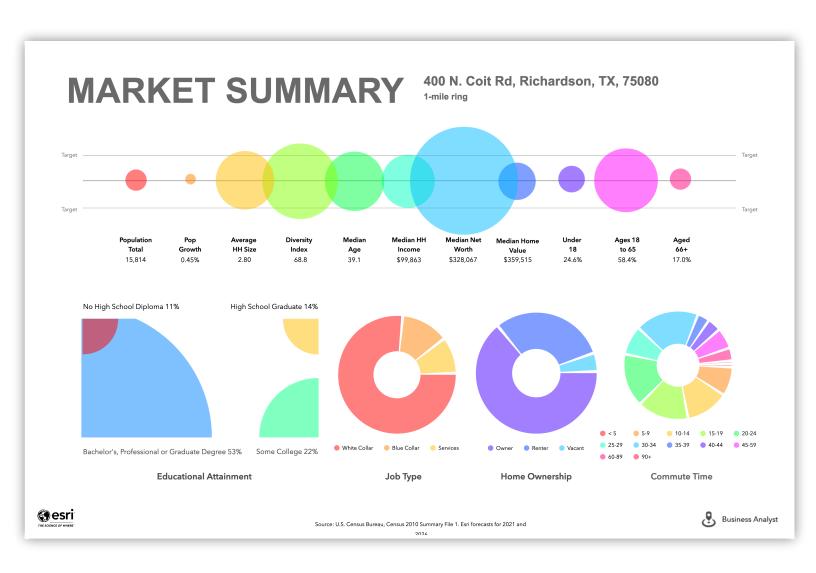

# **INFOGRAPHIC: PROPORTIONAL CIRCLES (RING: 1 MILE RADIUS)**

# **400 N. COIT RESTAURANT**

400 N. Coit Rd, Richardson, TX, 75080