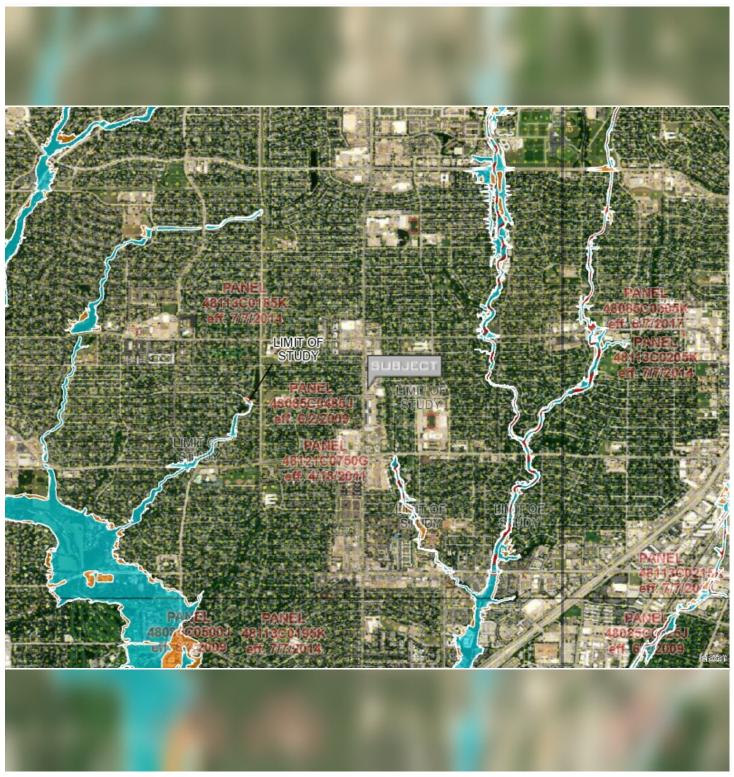

# AERIAL ANNOTATION MAP

# 400 N. COIT RD, RICHARDSON, TX, 75080

AERIAL ANNOTATION MAP Page : 35