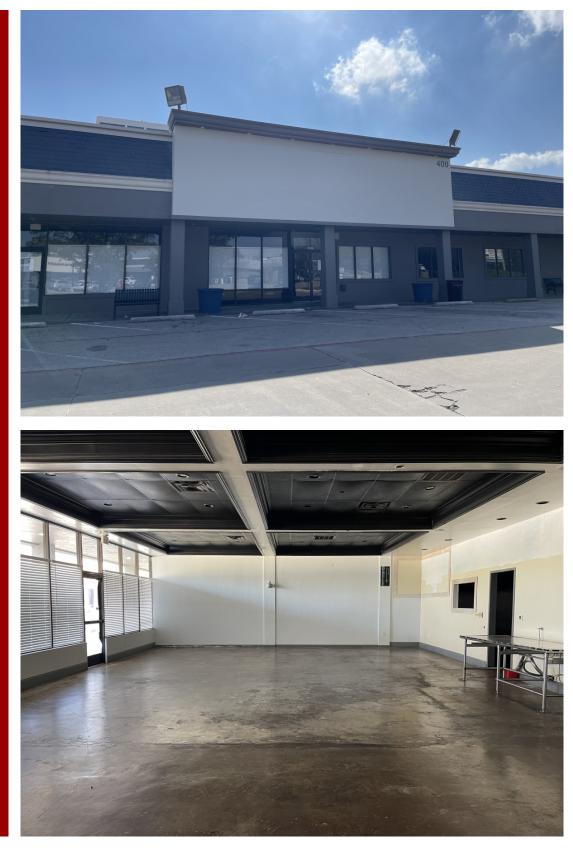

# PROPERTY OVERVIEW

2nd generation restaurant. Former Fish & Fizz and British Emporium. 3,138 sqft. Base rent \$ 20 / sqft \$ 7.50 / sqft NNN

Full service restaurant between Beltline and Arapaho on busy Coit Rd.

This restaurant space provides both indoor & outdoor seating.

Open floor plan with a full service bar.

Kitchen equipment including oven, 6 burners cook top, grease trap, vent a hood, multiple refrigerators, dishwasher, 3 part sink and utility sink.