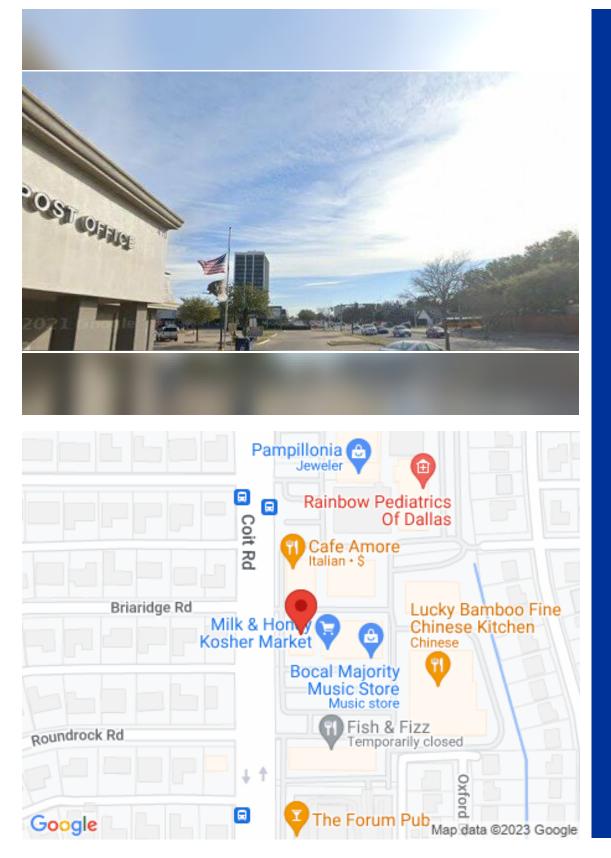

# STREET VIEW MAP

**STAURANT** 400 N. COIT RD, RICHARDSON, TX, 75080 400 N. COIT

STREET VIEW MAP Page : 36

CONTACT