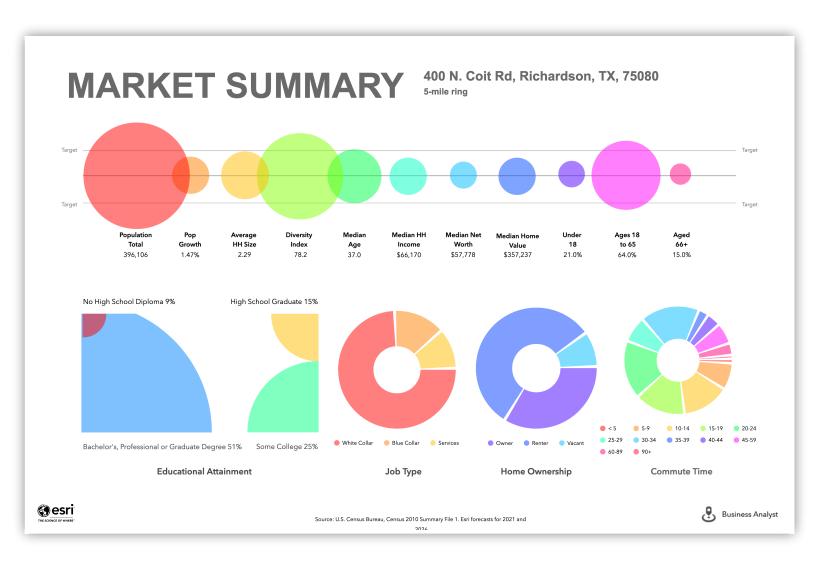

# **INFOGRAPHIC: PROPORTIONAL CIRCLES (RING: 5 MILE RADIUS)**

# 400 N. COIT RESTAURANT