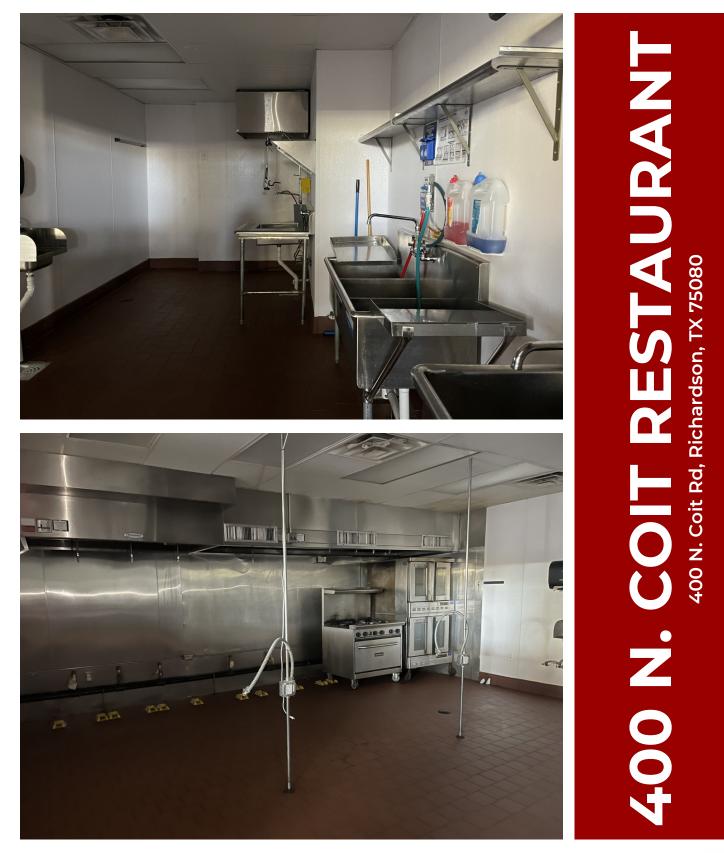

This restaurant space provides both indoor & outdoor seating.

Open floor plan with a full service bar.

Kitchen equipment including oven, 6 burners cook top, grease trap, vent a hood, multiple refrigerators, dishwasher, 3 part sink and utility sink.