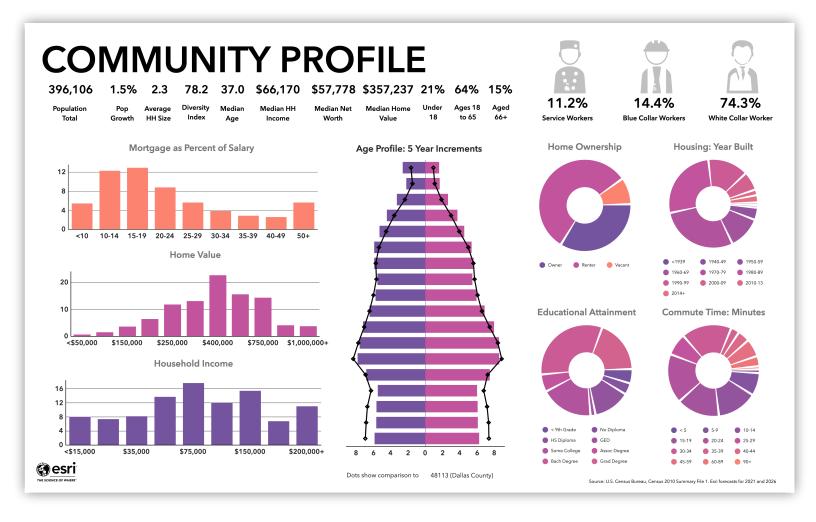

# **INFOGRAPHIC: COMMUNITY PROFILE (RING: 1 MILE RADIUS)**

#### **400 N. COIT RESTAURANT** 400 N. Coit Rd, Richardson, TX, 75080