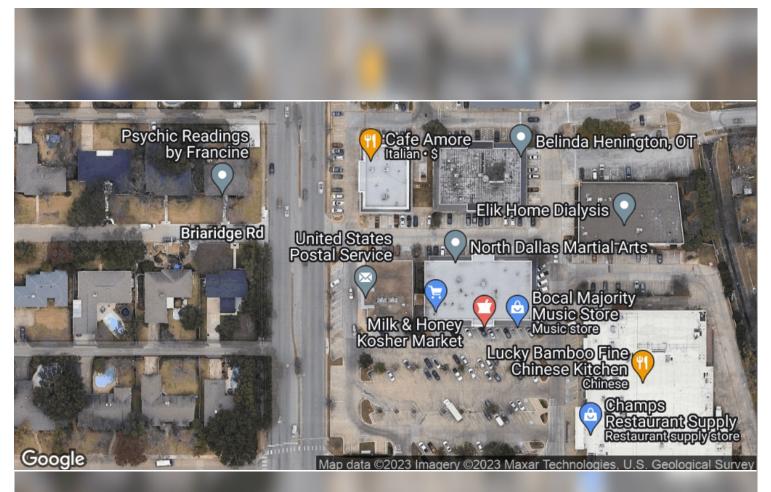

# AERIAL ANNOTATION MAP

# 400 N. COIT RD, RICHARDSON, TX, 75080

AERIAL ANNOTATION MAP Page : 35