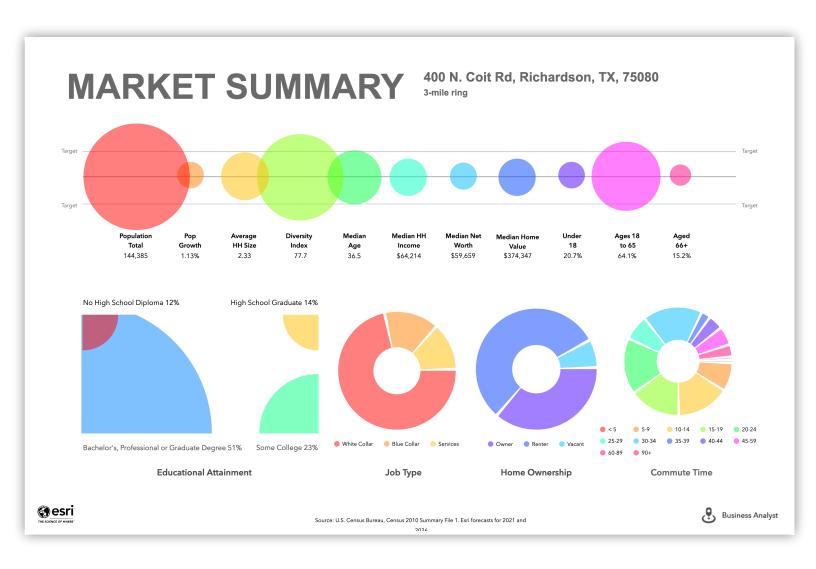

# **INFOGRAPHIC: PROPORTIONAL CIRCLES (RING: 3 MILE RADIUS)**

# **400 N. COIT RESTAURANT**

400 N. Coit Rd, Richardson, TX, 75080