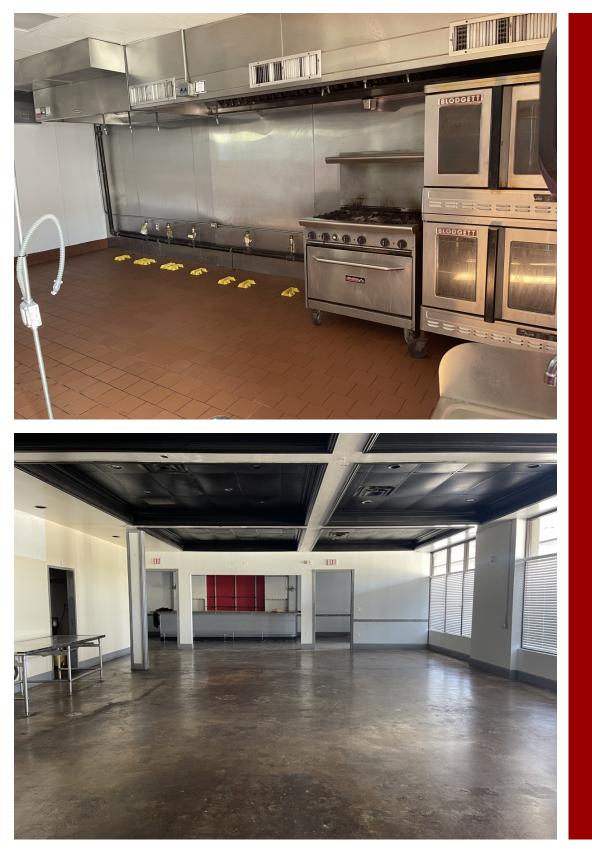

# PROPERTY OVERVIEW

2nd generation restaurant. Former Fish & Fizz and British Emporium. 3,138 sqft. Base rent \$ 20 / sqft \$ 7.50 / sqft NNN

Full service restaurant between Beltline and Arapaho on busy Coit Rd.

This restaurant space provides both indoor & outdoor seating.

Open floor plan with a full service bar.

Kitchen equipment including oven, 6 burners cook top, grease trap, vent a hood, multiple refrigerators, dishwasher, 3 part sink and utility sink.