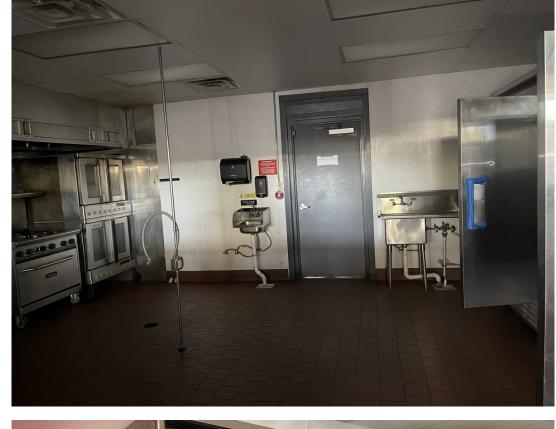

# PROPERTY OVERVIEW

2nd generation restaurant. Former Fish & Fizz and British Emporium. 3,138 sqft. Base rent \$ 20 / sqft \$ 7.50 / sqft NNN

Full service restaurant between Beltline and Arapaho on busy Coit Rd.

This restaurant space provides both indoor & outdoor seating.

Open floor plan with a full service bar.

Kitchen equipment including oven, 6 burners cook top, grease trap, vent a hood, multiple refrigerators, dishwasher, 3 part sink and utility sink.