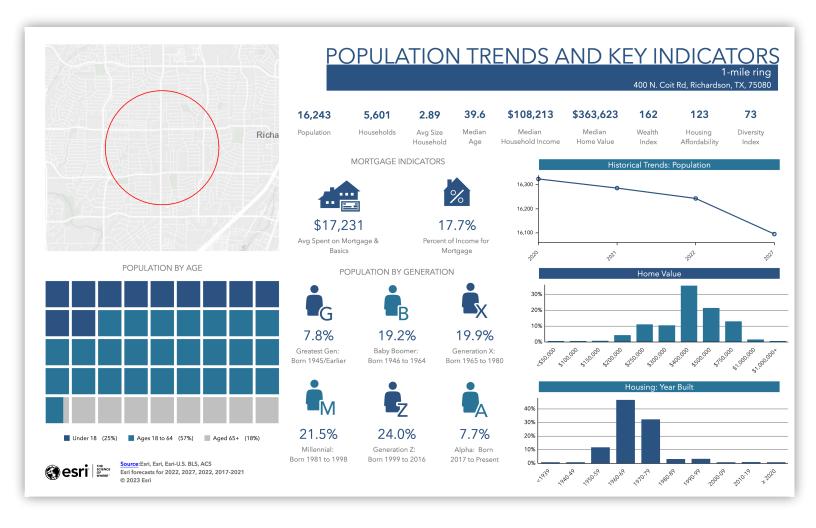

# **INFOGRAPHIC: KEY FACTS (RING: 5 MILE RADIUS)**



# **INFOGRAPHIC: COMMUNITY PROFILE (RING: 1 MILE RADIUS)**



#### **400 N. COIT RESTAURANT** 400 N. Coit Rd, Richardson, TX, 75080

# **INFOGRAPHIC: COMMUNITY PROFILE (RING: 3 MILE RADIUS)**



# **INFOGRAPHIC: COMMUNITY PROFILE (RING: 5 MILE RADIUS)**



# **400 N. COIT RESTAURANT**

400 N. Coit Rd, Richardson, TX, 75080

# **INFOGRAPHIC: PROPORTIONAL CIRCLES (RING: 1 MILE RADIUS)**



# **400 N. COIT RESTAURANT**

400 N. Coit Rd, Richardson, TX, 75080

# **INFOGRAPHIC: PROPORTIONAL CIRCLES (RING: 3 MILE RADIUS)**



# **400 N. COIT RESTAURANT**

400 N. Coit Rd, Richardson, TX, 75080

# **INFOGRAPHIC: PROPORTIONAL CIRCLES (RING: 5 MILE RADIUS)**



# 400 N. COIT RESTAURANT

# **INFOGRAPHIC: POPULATION TRENDS (RING: 1 MILE RADIUS)**



# **INFOGRAPHIC: POPULATION TRENDS (RING: 3 MILE RADIUS)**



# **INFOGRAPHIC: POPULATION TRENDS (RING: 5 MILE RADIUS)**



# LOCATION RISK ANALYSIS Flood Risk Analysis FEMA Map Last Updated:2022-08-30



#### **400 N. COIT RESTAURANT**



# FLOOD HAZARD DESIGNATIONS

FEMA Map Last Updated:2022-08-30

High Risk Area - Flood hazard areas identified on the Flood Insurance Rate Map are identified as a Special Flood Hazard Area (SFHA). SFHA are defined as the area that will be inundated by the flood event having a 1-percent chance of being equaled or exceeded in any given year. The 1-percent annual chance flood is also referred to as the base flood or 100-year flood. SFHAs are labeled as:

Zone A: Areas subject to inundation by the 1-percent-annual-chance flood event generally determined usi