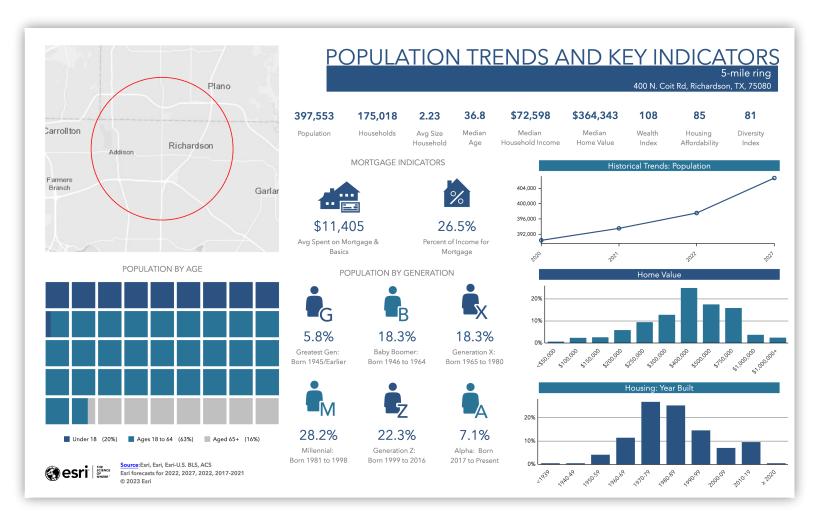

400 N. COIT RESTAURANT** 400 N. Coit Rd, Richardson, TX, 75080

# **INFOGRAPHIC: COMMUNITY PROFILE (RING: 3 MILE RADIUS)**



# **INFOGRAPHIC: COMMUNITY PROFILE (RING: 5 MILE RADIUS)**



# **400 N. COIT RESTAURANT**

400 N. Coit Rd, Richardson, TX, 75080

# **INFOGRAPHIC: PROPORTIONAL CIRCLES (RING: 1 MILE RADIUS)**



# **400 N. COIT RESTAURANT**

400 N. Coit Rd, Richardson, TX, 75080

# **INFOGRAPHIC: PROPORTIONAL CIRCLES (RING: 3 MILE RADIUS)**



# **400 N. COIT RESTAURANT**

400 N. Coit Rd, Richardson, TX, 75080

# **INFOGRAPHIC: PROPORTIONAL CIRCLES (RING: 5 MILE RADIUS)**



# 400 N. COIT RESTAURANT

# **INFOGRAPHIC: POPULATION TRENDS (RING: 1 MILE RADIUS)**



# **INFOGRAPHIC: POPULATION TRENDS (RING: 3 MILE RADIUS)**



# **INFOGRAPHIC: POPULATION TRENDS (RING: 5 MILE RADIUS)**



# LOCATION RISK ANALYSIS Flood Risk Analysis FEMA Map Last Updated:2022-08-30



#### **400 N. COIT RESTAURANT**



# FLOOD HAZARD DESIGNATIONS

FEMA Map Last Updated:2022-08-30

High Risk Area - Flood hazard areas identified on the Flood Insurance Rate Map are identified as a Special Flood Hazard Area (SFHA). SFHA are defined as the area that will be inundated by the flood event having a 1-percent chance of being equaled or exceeded in any given year. The 1-percent annual chance flood is also referred to as the base flood or 100-year flood. SFHAs are labeled as:

Zone A: Areas subject to inundation by the 1-percent-annual-chance flood event generally determined using approximate methodologies. Because detailed hydraulic analyses have not been performed, no Base Flood Elevations (BFEs) o