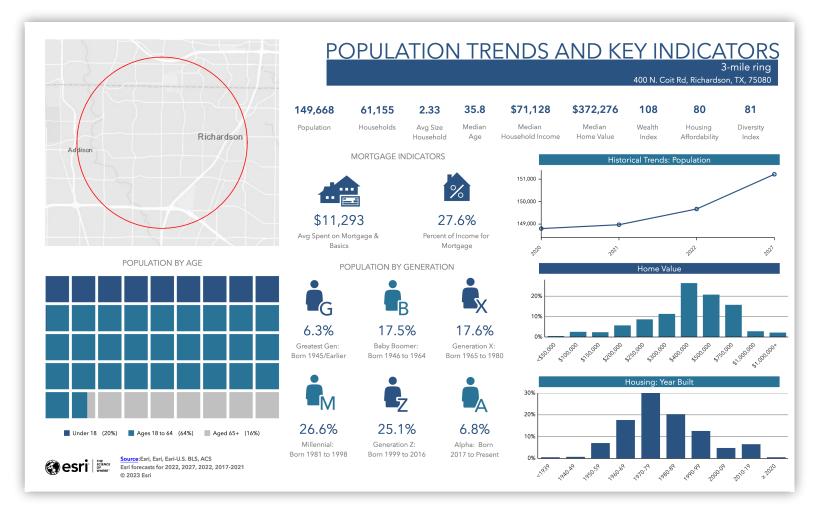

OGRAPHIC: COMMUNITY PROFILE (RING: 1 MILE RADIUS)**



#### **400 N. COIT RESTAURANT** 400 N. Coit Rd, Richardson, TX, 75080

# **INFOGRAPHIC: COMMUNITY PROFILE (RING: 3 MILE RADIUS)**



# **INFOGRAPHIC: COMMUNITY PROFILE (RING: 5 MILE RADIUS)**



# **400 N. COIT RESTAURANT**

400 N. Coit Rd, Richardson, TX, 75080

# **INFOGRAPHIC: PROPORTIONAL CIRCLES (RING: 1 MILE RADIUS)**



# **400 N. COIT RESTAURANT**

400 N. Coit Rd, Richardson, TX, 75080

# **INFOGRAPHIC: PROPORTIONAL CIRCLES (RING: 3 MILE RADIUS)**



# **400 N. COIT RESTAURANT**

400 N. Coit Rd, Richardson, TX, 75080

# **INFOGRAPHIC: PROPORTIONAL CIRCLES (RING: 5 MILE RADIUS)**



# 400 N. COIT RESTAURANT

# **INFOGRAPHIC: POPULATION TRENDS (RING: 1 MILE RADIUS)**



# **INFOGRAPHIC: POPULATION TRENDS (RING: 3 MILE RADIUS)**



# **INFOGRAPHIC: POPULATION TRENDS (RING: 5 MILE RADIUS)**



# LOCATION RISK ANALYSIS Flood Risk Analysis FEMA Map Last Updated:2022-08-30



#### **400 N. COIT RESTAURANT**



# FLOOD HAZARD DESIGNATIONS

FEMA Map Last Updated:2022-08-30

High Risk Area - Flood hazard areas identified on the Flood Insurance Rate Map are identified as a Special Flood Hazard Area (SFHA). SFHA are defined as the area that will be inundated by the flood event having a 1-percent chance of being equaled or exceeded in any given year. The 1-percent annual chance flood is also referred to as the base flood or 100-year flood. SFHAs are labeled as:

Zone A: Areas subject to inundation by the 1-percent-annual-chance flood event generally determined using approximate methodologies. Because detailed hydraulic analy