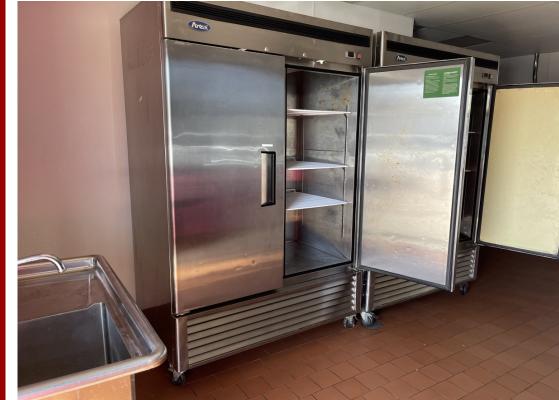

This restaurant space provides both indoor & outdoor seating.

Open floor plan with a full service bar.

Kitchen equipment including oven, 6 burners cook top, grease trap, vent a hood, multiple refrigerators, dishwasher, 3 part sink and utility sink.