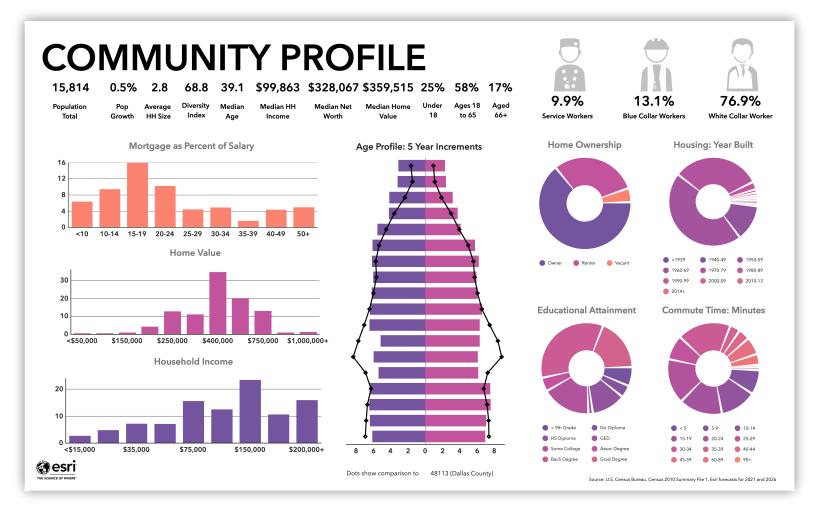

# **INFOGRAPHIC: COMMUNITY PROFILE (RING: 1 MILE RADIUS)**

#### **400 N. COIT RESTAURANT** 400 N. Coit Rd, Richardson, TX, 75080